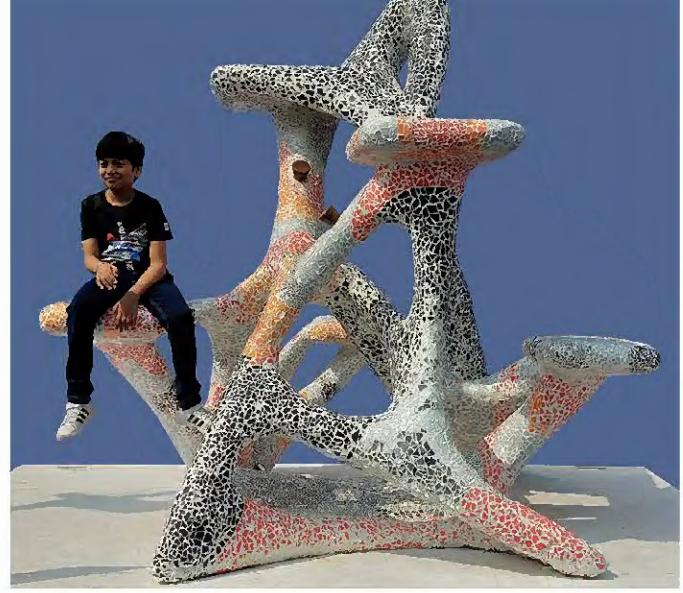

# STAMBHS BY Ashiesh Shah

Renowned architect and artist Ashiesh Shah is set to showcase his

STAMBHS at the central lounge, at D/code this year. "STAMBH," meaning 'pillar' in Hindi, melds traditional craftsmanship with contemporary expression across twenty-four craft regions in India. Inspired by the axis mundi, symbolising the earth's centre connecting sky and land, the Stambhs manifest this concept in threedimensional form, embracing minimalism. *The collection underscores the* potential of merging traditional skills with contemporary artistry. Observing forms and utilising dynamic materials, this collection pioneers novel directions for the future of indigenous craft traditions, uniting heritage and innovation.