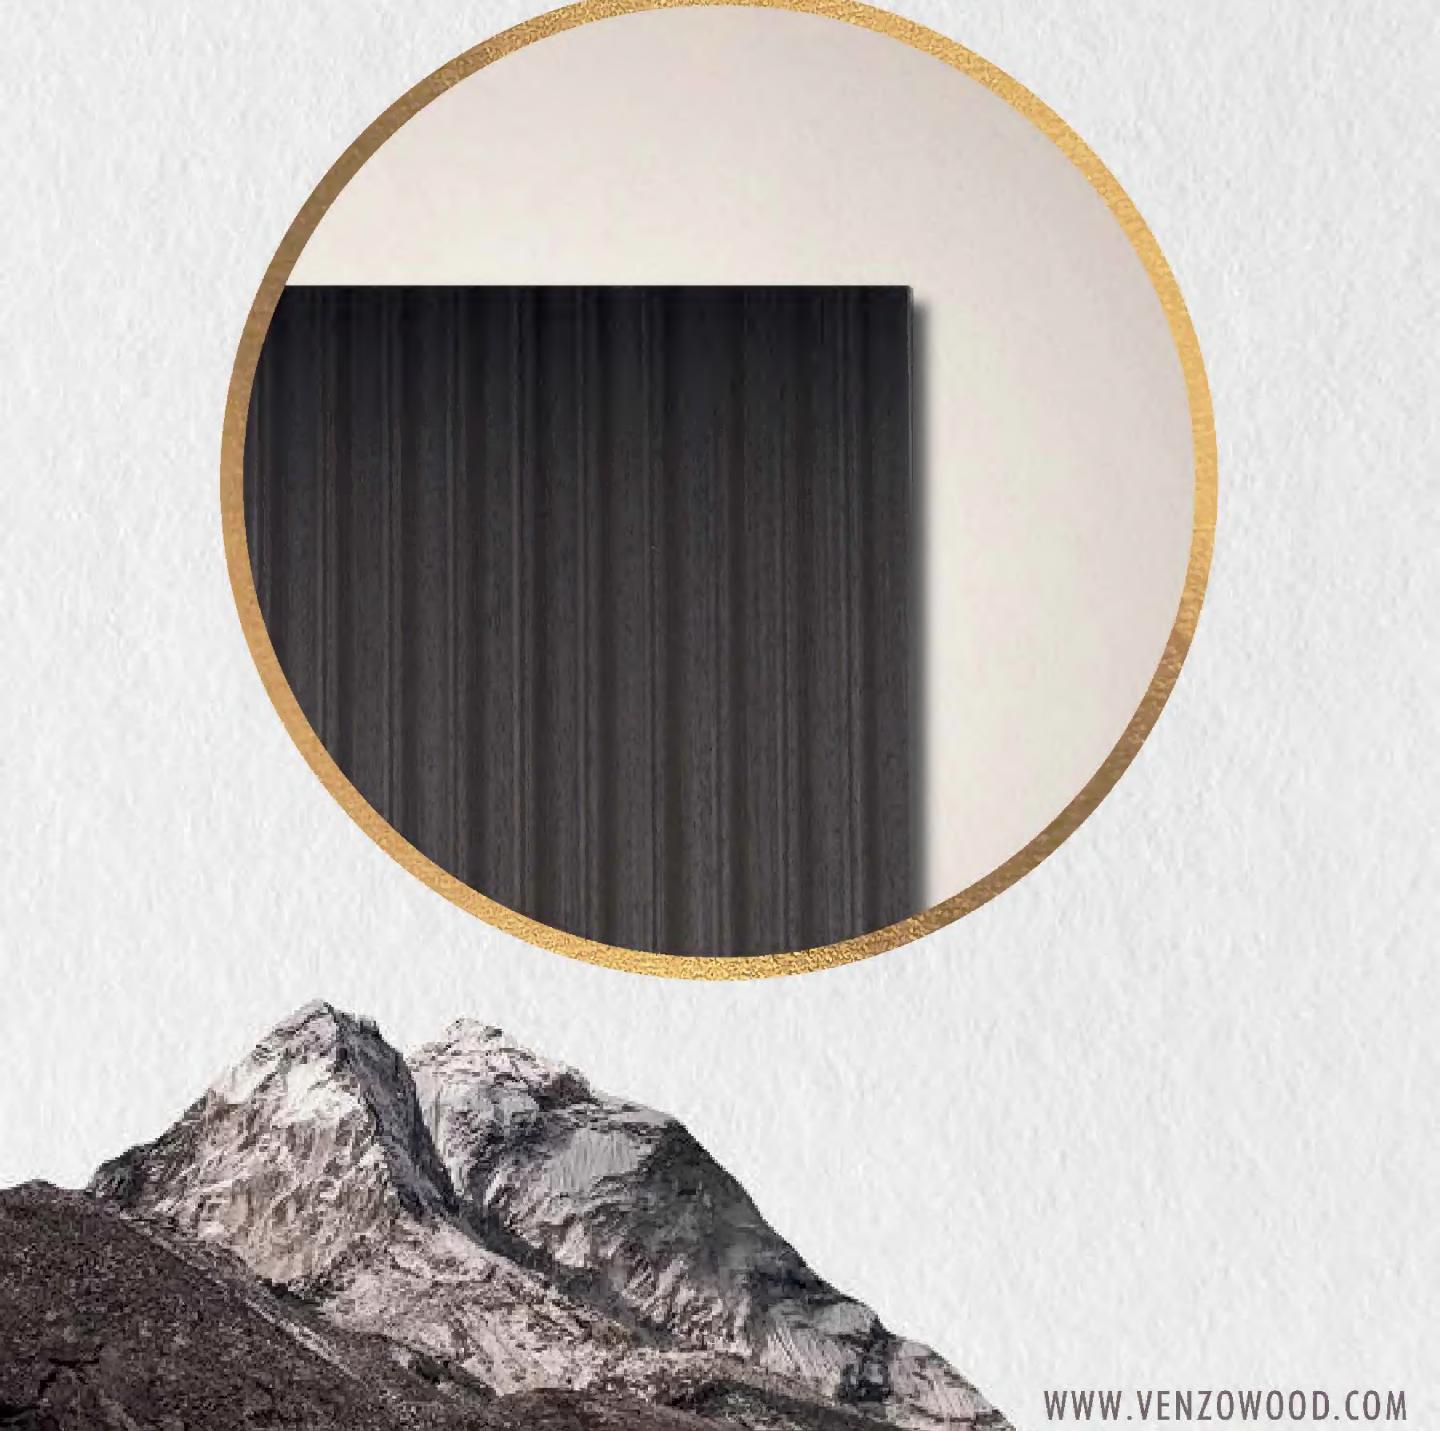

### Venzo Wood

Known for premium veneers, Venzo Wood stands out for its commitment to quality and design innovation, redefining elegance in cladding and setting trends for the future

CONTACT: abhay@venzowood.com

CURATED VENEERS