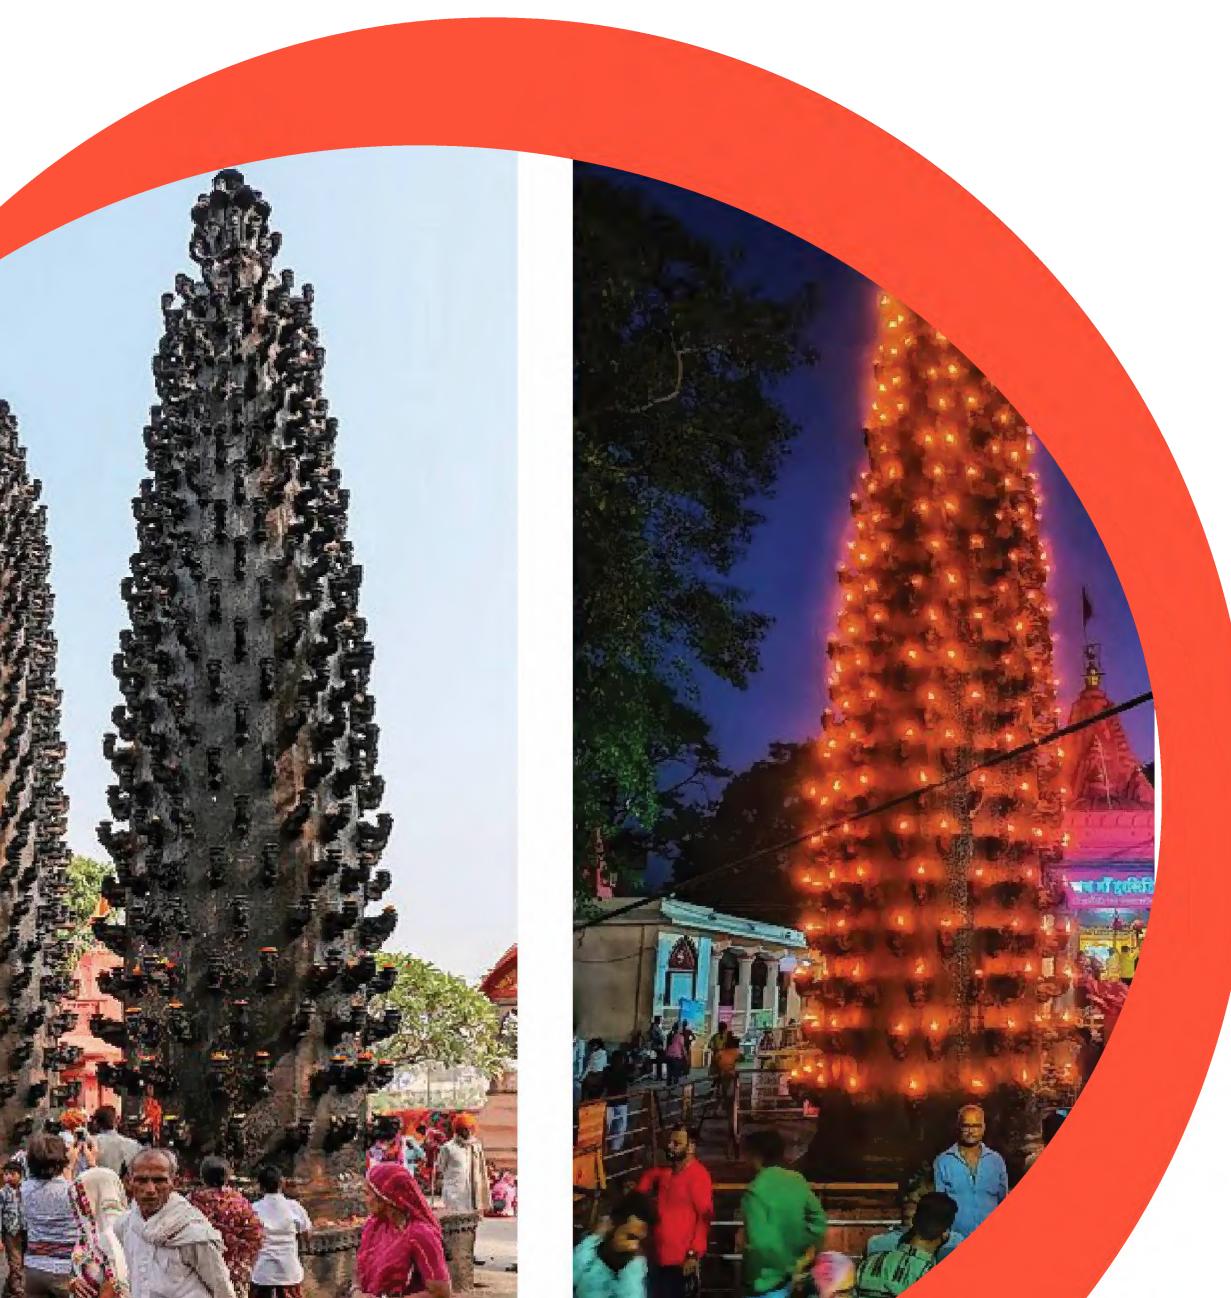

# The Deep Jyoti Stambh

by architect Ronak Hingarh

The Deep Jyoti Stambh takes inspiration from the ornamental and spiritually symbolic structures – 'Deepmalas' that adorn the Hindu temples of Southern India and the spinning prayer wheels in

#### Buddhist Monasteries.