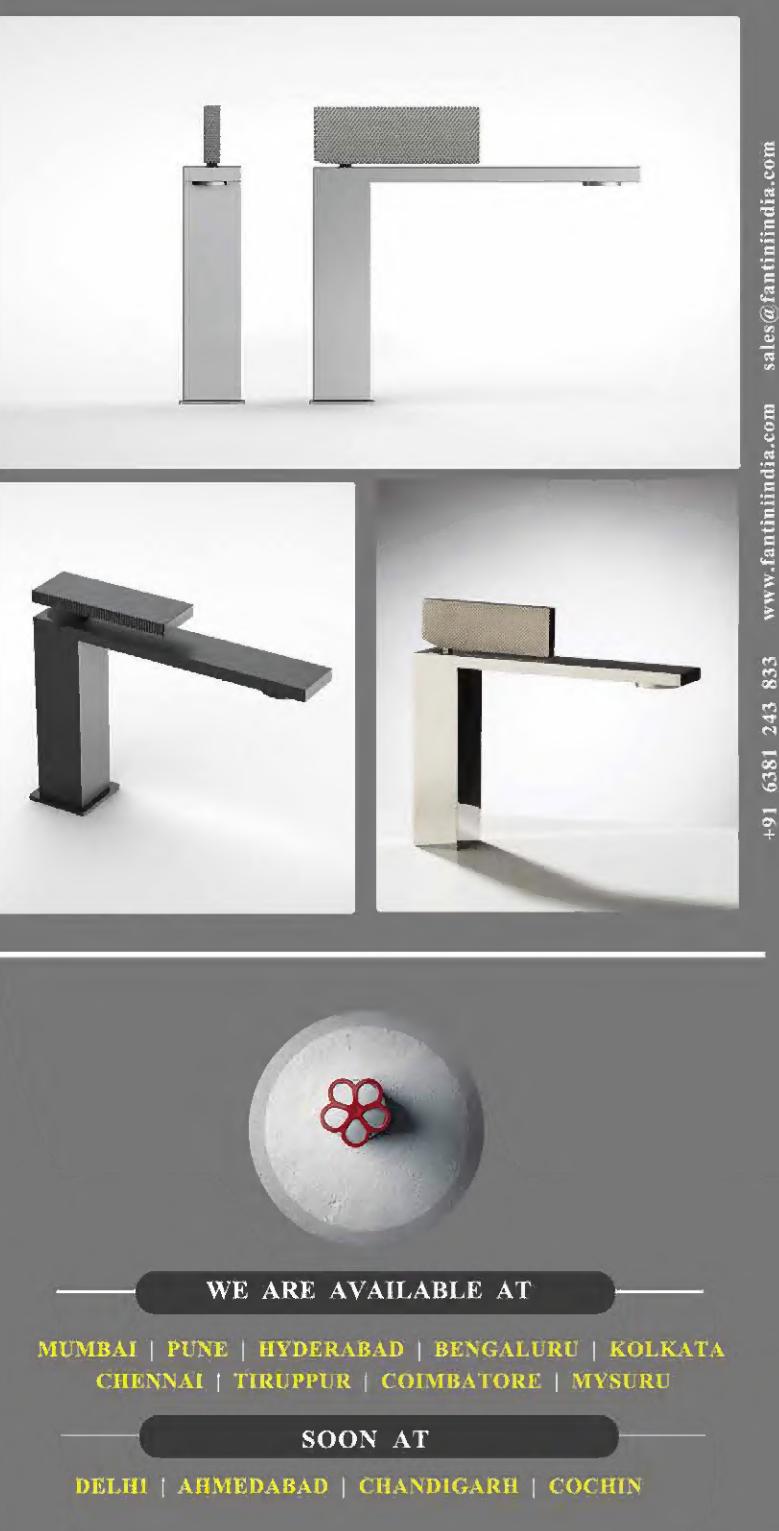

#### O-XY, THE FAUCET SERIES BY MARCO WILLIAMS FAGIOLI

O-XY is inspired by the absolute geometrical linearity of Cartesian coordinates, and his design is expressed through slim, narrow shapes. The result is an totally contemporary product with the spare, simple, extremely light look evoked by its sleek geometrical lines. The handle of the single-lever sink tap is a texturised rectangle resting on the faucet body. The interwoven pattern is not just a decorative element, but is also functional, with a pleasant, soft feel to the touch. It's the starting point for the expansion and development of the line

This Cartesian-inspired system with its geometric shape is an addition to the O-XY design, distinguished by a refined texturized handle for the single-lever sink tap The O-XY faucet series designed for Fantini by Marco Williams Fagioli is inspired by the designer's passion for Cartesian philosophy and his fascination with the logic of the Cartesian plane and its geometric relationships and properties. These are the cornerstones that inspire and guide his design research.

For over 70 YEARS Fantini has been designing and manufacturing innovative products that have led the company to be the international point of reference for the evolution of design in its sector.

#### Fantini

With over 70 years of conceiving inventive designs, Fantini stands as the international reference in taps and household goods